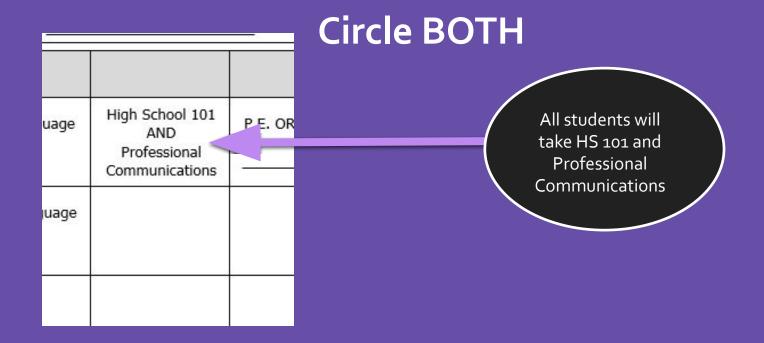

## YOU WILL ALSO NEED:

- ■World Language 2 Credits of same language in H.S.
- Physical Education − 1 Credit
- •HS 101 ½ Credit
- Professional Communications (speech) − ½ Credit
- •Fine Art − 1 Credit
- •Electives 5 Credits

## HS 101 & PROFESSIONAL COMMUNICATIONS