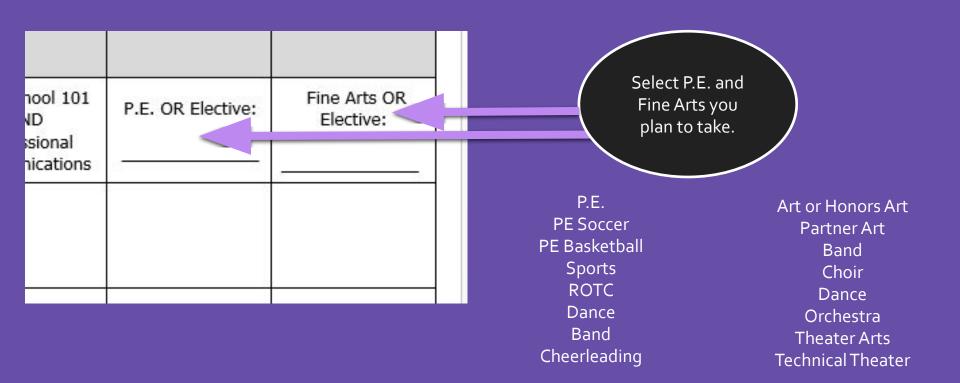

## YOU WILL ALSO NEED:

- ■World Language 2 Credits of same language in H.S.
- Physical Education − 1 Credit
- •HS 101 ½ Credit
- Professional Communications (speech) − ½ Credit
- •Fine Art − 1 Credit
- •Electives 5 Credits

## PHYSICAL EDUCATION OPTIONS:

If you have a 2nd sport, write it down as an alternate below!

- ■P.E. (or PE Soccer, PE Basketball)
- Sports (ex. Football, Volleyball..etc)
- Marching Band (fall only counts as PE, but you are in Band all year)
- •Cheerleading (fall only counts as PE, but you are in Cheer all year)
- ■Dance (counts as 2 credits, earn Fine Art credit too)
- ROTC

## **FINE ARTS OPTIONS:**

- Art (Partner Art, Honors Art)
- Band
- Choir
- Dance
- Orchestra
- Theater Arts
- Technical Theater

## PHYSICAL EDUCATION AND FINE ARTS