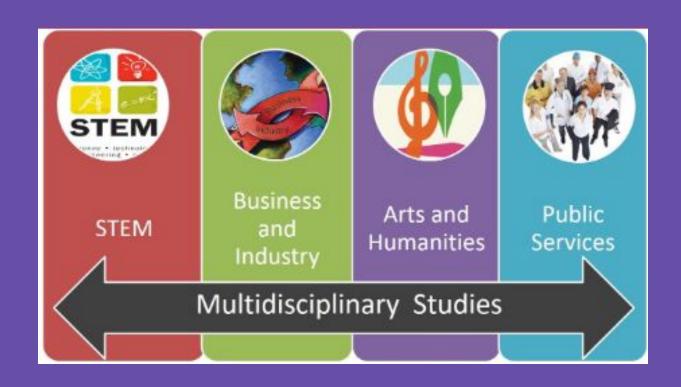

## **ENDORSEMENT CHOICES:**

- 1.BUSINESS AND INDUSTRY
- 2.PUBLIC SERVICE
- 3.S.T.E.M.
- 4.ARTS AND HUMANITIES (MULTIDISCIPLINARY)

- Write down your top potential Career Goal
- Write down your possible endorsement
- Collect the cards for Day 2!

## **ENDORSEMENT CHOICES:**