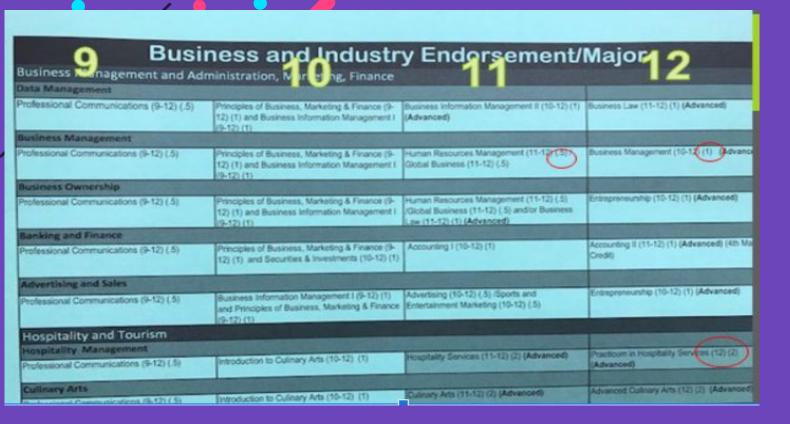

## **ENDORSEMENT CHOICES:**

- 1.BUSINESS AND INDUSTRY
- 2.PUBLIC SERVICE
- 3.S.T.E.M.
- 4.ARTS AND HUMANITIES (MULTIDISCIPLINARY)

- Write down your top potential Career Goal
- Write down your possible endorsement
- Collect the cards for Day 2!